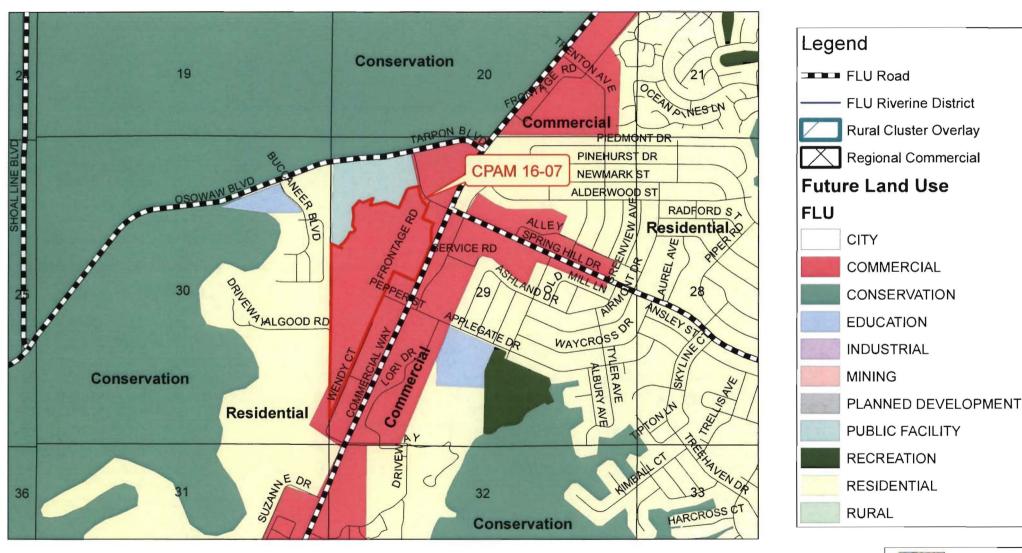

## **EXHIBIT A**

**CPAM1607** 

## Hernando County Comprehensive Plan Map

W \$\int\{ \text{ } \t

Proposed CPAM 16-07 Version Date: March 8, 2017

PLEASE REFER TO THE TEXT PORTION OF THE COMPREHENSIVE PLAN IN CONJUNCTION WITH THE USE OF THE FUTURE LAND USE MAP SERIES. NOTE: THE RIVERINE DISTRICT IS SHOWN AS A LINE SETBACK PARALLEL TO THE WEEKI WACHEE, MUD AND WITHLACOOCHEE RIVERS.