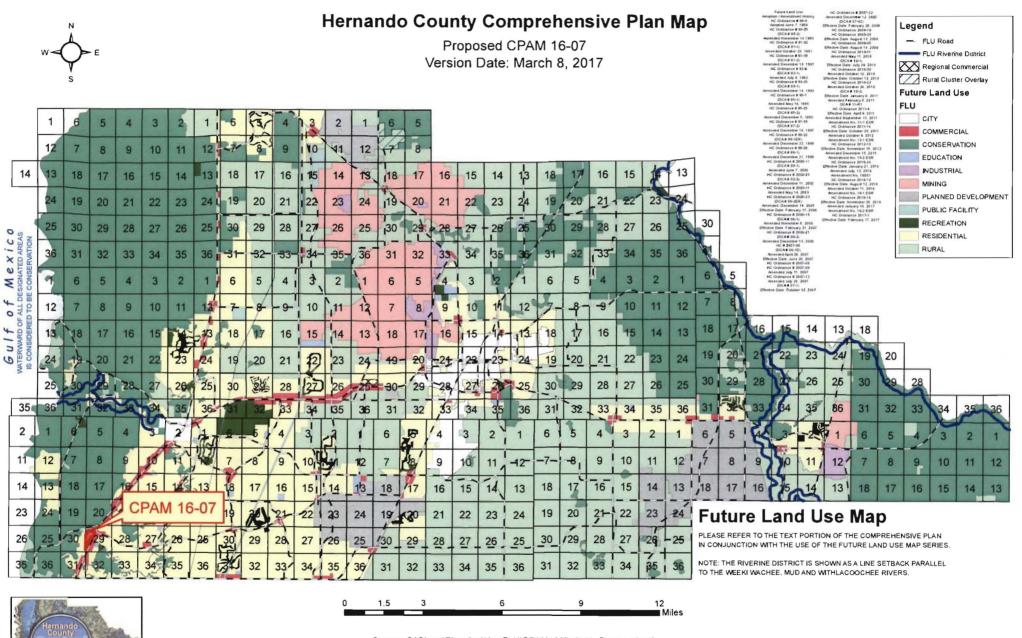

## **EXHIBIT A**

**CPAM1607** 

## Hernando County Comprehensive Plan Map

W \$\int\{ \text{ } \t

Proposed CPAM 16-07 Version Date: March 8, 2017

PLEASE REFER TO THE TEXT PORTION OF THE COMPREHENSIVE PLAN IN CONJUNCTION WITH THE USE OF THE FUTURE LAND USE MAP SERIES. NOTE: THE RIVERINE DISTRICT IS SHOWN AS A LINE SETBACK PARALLEL TO THE WEEKI WACHEE, MUD AND WITHLACOOCHEE RIVERS.